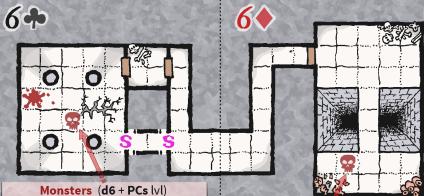

## Monsters (d6 + PCs lvl)

- 2-7 1 goblin (or zombie) per PC
- 1 spy (or bugbear) per PC
- 10-11 1 cult fanatic (or mimic) per PC
- 12-13 2 half-ogres (or quasits) per PC
- 14-15 1 chuul (or shadow demon) per PC
- 1 bulette (or vampire spawn) per PC