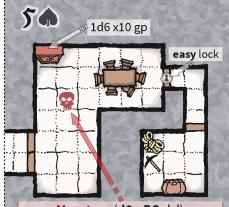

### Monsters (d6 + PCs lvl)

- 1 zombie (or drow) per PC
- 9-10 1 half-ogre (or duergar) per PC
- 11-12 1 bandit captain (or orog) per PC
- 13-14 2 bugbears (or ghouls) per PC
- 15+ 1 orc war chief (or ghost) per PC