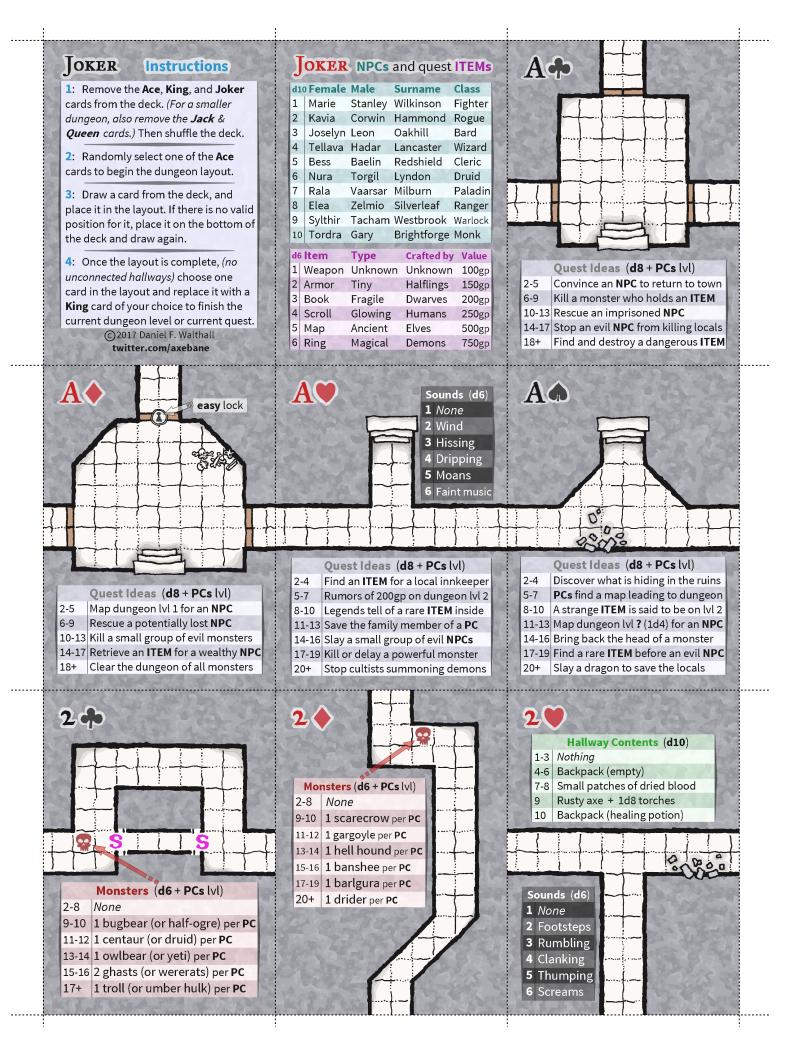

- 1 acolyte (or skeleton) per PC
- 9-10 1 harpy (or specter) per PC
- 11-12 2 lizardfolk (or gnolls) per PC
- 13-14 2 imps (or hippogriffs) per PC
- 15+ 2 gargoyles (or berserkers) per PC

# Trap (d4 + PCs lvl)

- 2-5 None
- 6-8 Hidden pit trap
- Spiked pit trap
- 10+ Collapsing roof trap
- 11-12 1 gelatinous cube per PC
- 13-14 1 displacer beast (or yeti) per PC
- 15-16 1 helmed horror (or lamia) per PC
- 17+ 1 fire elemental (or troll) per PC

### Monsters (d6 + PCs lvl)

- 1 zombie (or drow) per PC
- 9-10 1 half-ogre (or duergar) per PC
- 11-12 1 bandit captain (or orog) per PC
- 13-14 2 bugbears (or ghouls) per PC
- 15+ 1 orc war chief (or ghost) per PC

- 1 grimlock (or skeleton) per PC
- 1 giant spider (or specter) per PC
- 10-11 1 ochre jelly (or spined devil) per PC
- 12-13 2 dire wolves (or ghouls) per PC
- 14-15 1 bone naga (or weretiger) per PC
- 16+ 1 xorn (or umber hulk) per PC

### Monsters (d6 + PCs lvl)

- 1 axe beak (or aarakocra) per PC 2-7
- 1 quasit (or animated armor) per PC
- 10-11 2 thugs (or gnolls) per PC
- 12-13 2 fire snakes (or dire wolves) per PC
  - 1 succubus (or banshee) per PC

## Magic Pool (d12)

- 1-4 No noticable effect (GM decides)
- 5-7 (drink, 1/day) restore 1d8 HP.
- (touch, 1/day) deafened for 1 hour.
- 10-11 (drink, 1/week) for 1d12 hours, deal 1d6 bonus dmg each hit.
- (touch, 1/day) suffer 1d12 dmg.

## Monsters (d6 + PCs lvl)

- 2-7 1 goblin (or zombie) per PC
- 1 spy (or bugbear) per PC
- 10-11 1 cult fanatic (or mimic) per PC
- 12-13 2 half-ogres (or quasits) per PC
- 14-15 1 chuul (or shadow demon) per PC
- 1 bulette (or vampire spawn) per PC

# Monsters (d6 + PCs lvl)

- 1 drow (or giant centipede) per PC
- 1 copper dragon wyrmling per PC
- 10-11 2 gnolls (or shadows) per PC
- 12-13 1 bugbear chief (or grell) per PC
- 1 flameskull (or succubus) per PC