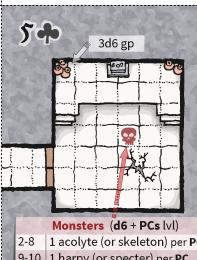

- 1 acolyte (or skeleton) per PC
- 9-10 1 harpy (or specter) per PC
- 11-12 2 lizardfolk (or gnolls) per PC
- 13-14 2 imps (or hippogriffs) per PC
- 15+ 2 gargoyles (or berserkers) per PC

# Trap (d4 + PCs lvl)

- 2-5 None
- 6-8 Hidden pit trap
- Spiked pit trap
- 10+ Collapsing roof trap
- 11-12 1 gelatinous cube per PC
- 13-14 1 displacer beast (or yeti) per PC
- 15-16 1 helmed horror (or lamia) per PC
- 17+ 1 fire elemental (or troll) per PC

### Monsters (d6 + PCs lvl)

- 1 zombie (or drow) per PC
- 9-10 1 half-ogre (or duergar) per PC
- 11-12 1 bandit captain (or orog) per PC
- 13-14 2 bugbears (or ghouls) per PC
- 15+ 1 orc war chief (or ghost) per PC

- 1 grimlock (or skeleton) per PC
- 1 giant spider (or specter) per PC
- 10-11 1 ochre jelly (or spined devil) per PC
- 12-13 2 dire wolves (or ghouls) per PC
- 14-15 1 bone naga (or weretiger) per PC
- 16+ 1 xorn (or umber hulk) per PC

### Monsters (d6 + PCs lvl)

- 1 axe beak (or aarakocra) per PC 2-7
- 1 quasit (or animated armor) per PC
- 10-11 2 thugs (or gnolls) per PC
- 12-13 2 fire snakes (or dire wolves) per PC
  - 1 succubus (or banshee) per PC

## Magic Pool (d12)

- 1-4 No noticable effect (GM decides)
- 5-7 (drink, 1/day) restore 1d8 HP.
- (touch, 1/day) deafened for 1 hour.
- 10-11 (drink, 1/week) for 1d12 hours, deal 1d6 bonus dmg each hit.
- (touch, 1/day) suffer 1d12 dmg.

## Monsters (d6 + PCs lvl)

- 2-7 1 goblin (or zombie) per PC
- 1 spy (or bugbear) per PC
- 10-11 1 cult fanatic (or mimic) per PC
- 12-13 2 half-ogres (or quasits) per PC
- 14-15 1 chuul (or shadow demon) per PC
- 1 bulette (or vampire spawn) per PC

# Monsters (d6 + PCs lvl)

- 1 drow (or giant centipede) per PC
- 1 copper dragon wyrmling per PC
- 10-11 2 gnolls (or shadows) per PC
- 12-13 1 bugbear chief (or grell) per PC
- 1 flameskull (or succubus) per PC