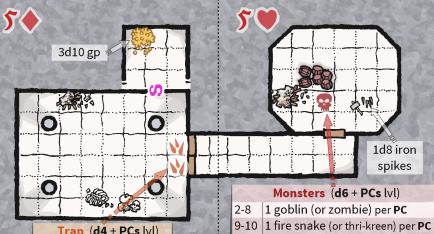

- 1 acolyte (or skeleton) per PC
- 9-10 1 harpy (or specter) per PC
- 11-12 2 lizardfolk (or gnolls) per PC
- 13-14 2 imps (or hippogriffs) per PC
- 15+ 2 gargoyles (or berserkers) per PC

# Trap (d4 + PCs lvl)

- 2-5 None
- 6-8 Hidden pit trap
- Spiked pit trap
- 10+ Collapsing roof trap
- 11-12 1 gelatinous cube per PC
- 13-14 1 displacer beast (or yeti) per PC
- 15-16 1 helmed horror (or lamia) per PC
- 17+ 1 fire elemental (or troll) per PC

### Monsters (d6 + PCs lvl)

- 1 zombie (or drow) per PC
- 9-10 1 half-ogre (or duergar) per PC
- 11-12 1 bandit captain (or orog) per PC
- 13-14 2 bugbears (or ghouls) per PC
- 15+ 1 orc war chief (or ghost) per PC

- 1 grimlock (or skeleton) per PC
- 1 giant spider (or specter) per PC
- 10-11 1 ochre jelly (or spined devil) per PC
- 12-13 2 dire wolves (or ghouls) per PC
- 14-15 1 bone naga (or weretiger) per PC
- 16+ 1 xorn (or umber hulk) per PC

### Monsters (d6 + PCs lvl)

- 1 axe beak (or aarakocra) per PC 2-7
- 1 quasit (or animated armor) per PC
- 10-11 2 thugs (or gnolls) per PC
- 12-13 2 fire snakes (or dire wolves) per PC
  - 1 succubus (or banshee) per PC

## Magic Pool (d12)

- 1-4 No noticable effect (GM decides)
- 5-7 (drink, 1/day) restore 1d8 HP.
- (touch, 1/day) deafened for 1 hour.
- 10-11 (drink, 1/week) for 1d12 hours, deal 1d6 bonus dmg each hit.
- (touch, 1/day) suffer 1d12 dmg.

## Monsters (d6 + PCs lvl)

- 2-7 1 goblin (or zombie) per PC
- 1 spy (or bugbear) per PC
- 10-11 1 cult fanatic (or mimic) per PC
- 12-13 2 half-ogres (or quasits) per PC
- 14-15 1 chuul (or shadow demon) per PC
- 1 bulette (or vampire spawn) per PC

# Monsters (d6 + PCs lvl)

- 1 drow (or giant centipede) per PC
- 1 copper dragon wyrmling per PC
- 10-11 2 gnolls (or shadows) per PC
- 12-13 1 bugbear chief (or grell) per PC
- 1 flameskull (or succubus) per PC