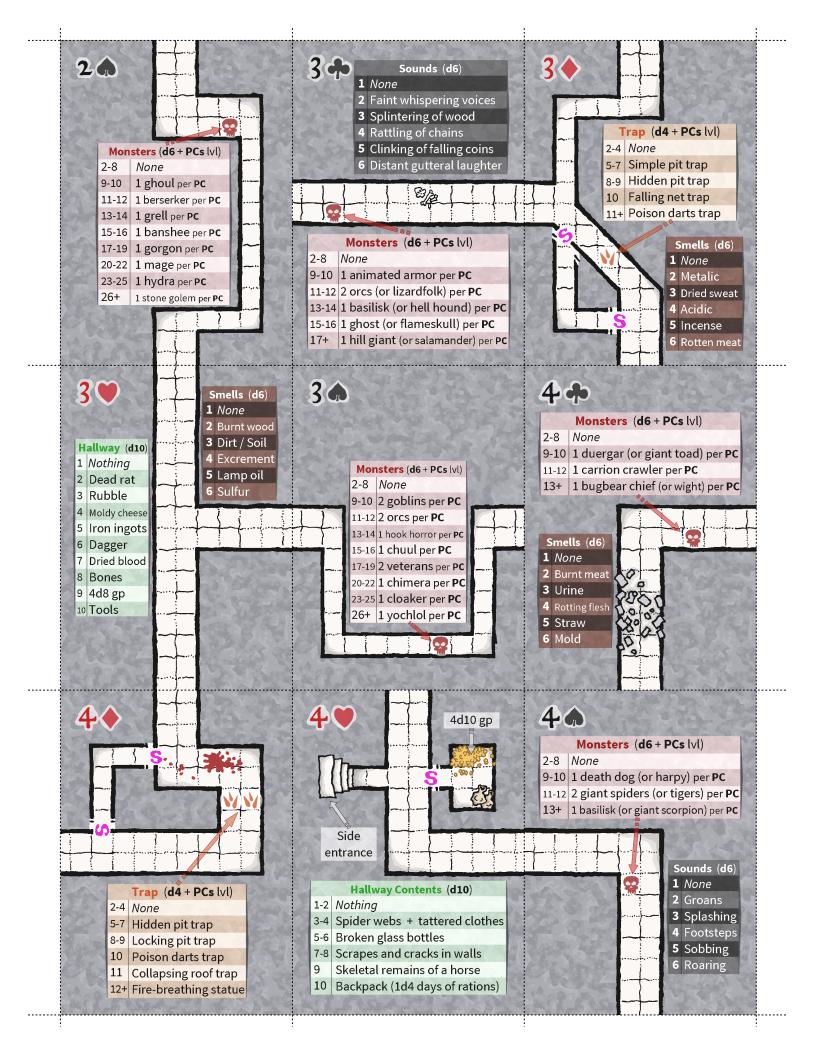

- 1 acolyte (or skeleton) per PC
- 9-10 1 harpy (or specter) per PC
- 11-12 2 lizardfolk (or gnolls) per PC
- 13-14 2 imps (or hippogriffs) per PC
- 15+ 2 gargoyles (or berserkers) per PC

# Trap (d4 + PCs lvl)

- 2-5 None
- 6-8 Hidden pit trap
- Spiked pit trap
- 10+ Collapsing roof trap
- 11-12 1 gelatinous cube per PC
- 13-14 1 displacer beast (or yeti) per PC
- 15-16 1 helmed horror (or lamia) per PC
- 17+ 1 fire elemental (or troll) per PC

### Monsters (d6 + PCs lvl)

- 1 zombie (or drow) per PC
- 9-10 1 half-ogre (or duergar) per PC
- 11-12 1 bandit captain (or orog) per PC
- 13-14 2 bugbears (or ghouls) per PC
- 15+ 1 orc war chief (or ghost) per PC

- 1 grimlock (or skeleton) per PC
- 1 giant spider (or specter) per PC
- 10-11 1 ochre jelly (or spined devil) per PC
- 12-13 2 dire wolves (or ghouls) per PC
- 14-15 1 bone naga (or weretiger) per PC
- 16+ 1 xorn (or umber hulk) per PC

### Monsters (d6 + PCs lvl)

- 1 axe beak (or aarakocra) per PC 2-7
- 1 quasit (or animated armor) per PC
- 10-11 2 thugs (or gnolls) per PC
- 12-13 2 fire snakes (or dire wolves) per PC
  - 1 succubus (or banshee) per PC

## Magic Pool (d12)

- 1-4 No noticable effect (GM decides)
- 5-7 (drink, 1/day) restore 1d8 HP.
- (touch, 1/day) deafened for 1 hour.
- 10-11 (drink, 1/week) for 1d12 hours, deal 1d6 bonus dmg each hit.
- (touch, 1/day) suffer 1d12 dmg.

## Monsters (d6 + PCs lvl)

- 2-7 1 goblin (or zombie) per PC
- 1 spy (or bugbear) per PC
- 10-11 1 cult fanatic (or mimic) per PC
- 12-13 2 half-ogres (or quasits) per PC
- 14-15 1 chuul (or shadow demon) per PC
- 1 bulette (or vampire spawn) per PC

# Monsters (d6 + PCs lvl)

- 1 drow (or giant centipede) per PC
- 1 copper dragon wyrmling per PC
- 10-11 2 gnolls (or shadows) per PC
- 12-13 1 bugbear chief (or grell) per PC
- 1 flameskull (or succubus) per PC